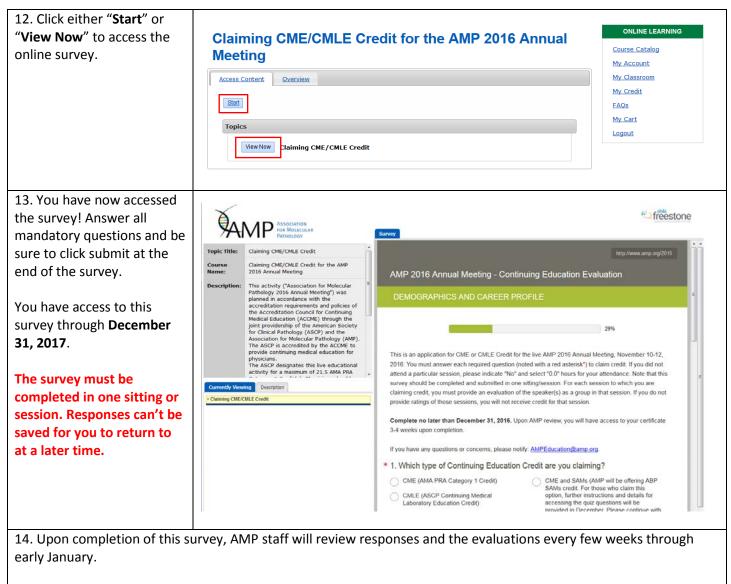

| Purchasing CME/CMLE for the                                                                                                                                                    | e Annual Meeting (Skip steps 1-9 if you have already purchased CME/CMLE)                                                                                                                                                                                                                                                                                                                                                                                                                                                                                                                                                                                                                                                                                                                                                                                                                                                                                                                                                                                                                |
|--------------------------------------------------------------------------------------------------------------------------------------------------------------------------------|-----------------------------------------------------------------------------------------------------------------------------------------------------------------------------------------------------------------------------------------------------------------------------------------------------------------------------------------------------------------------------------------------------------------------------------------------------------------------------------------------------------------------------------------------------------------------------------------------------------------------------------------------------------------------------------------------------------------------------------------------------------------------------------------------------------------------------------------------------------------------------------------------------------------------------------------------------------------------------------------------------------------------------------------------------------------------------------------|
| 1. Visit the AMP learning<br>managements system<br>portal, <b>AMPED</b> at:<br><u>http://educate.amp.org</u>                                                                   | <page-header></page-header>                                                                                                                                                                                                                                                                                                                                                                                                                                                                                                                                                                                                                                                                                                                                                                                                                                                                                                                                                                                                                                                             |
| 2. In the search bar located<br>at the top right, type in<br>"AMP 2017 Annual<br>Meeting"<br>And click on "Claiming<br>CME/CMLE Credit for the<br>AMP 2017 Annual<br>Meeting." | JOIN       AMP 2017 Annual Meet         Content Search       Channel • Media • Date •         AMP 2017 Annual Meeting       3 results (0.014 seconds)         Claiming CME/CMLE Credit for the AMP 2017 Annual Meeting       Decr 31, 1909 • CME/CMLE Credit for the AMP 2017 Annual Meeting is available for purchase. CME/CMLE Credit This activity (*Association for Molecular Pathology 2017 Annual Meeting)* was         Claiming CME/CMLE Credit for the AMP 2017 Annual Meeting is available for purchase. CME/CMLE Credit This activity (*Association for Molecular Pathology 2017 Annual Meeting)* was         Claiming CME/CMLE Credit for the AMP 2017 Annual Meeting is available for purchase. CME/CMLE Credit This activity (*Cassociation for Molecular Pathology 2017 Annual Meeting)* was         Claiming CME/CMLE Credit for the AMP 2017 Annual Meeting is rull Seminar         Media: CME/CMLE Credit, CE Credit, CE Credit, CME/CMLE Credit         Channels: AMP Annual Meetings: Live, Entire Catalog, Attend in-person Events, CME/CMLE Credit âc* Live Events |

| 3. Under the " <b>Products</b> "<br>options, click " <b>Add to</b><br><b>Basket</b> " to begin the<br>purchasing process for<br>access to the survey, which<br>is considered as a "Course."                                                                                            | Claiming CME/CMLE Credit for the AMP 2017 Annual Meeting : Claiming CME/CMLE Credit         Oveniew Topics Credit         Oveniew Topics Credit         CME/CMLE credit         CME/CMLE credit         CME/CMLE Credit         CME/CMLE Credit         This activity ("Associate Member: \$10.00         Min Editivity ("Association for Molecular Pathology 2017 Annual Meeting") was planned and implemented in accordance with the Essential Areas and policies of the Accreditation Council for Continuing Medical Education for Molecular Pathology (AMP). The ASCP is accredited Developed (AMP) Resociate Member: \$10.00       AMP Repular Member: \$10.00                                                                                                                                                                                                                                                                                                                                                                                                                                     | ONLINE LEARNING<br>Course Catalog<br>My Account<br>My Classroom<br>My Credit<br>FAOs<br>My Cart<br>Logout<br>Give Us Feedback |
|----------------------------------------------------------------------------------------------------------------------------------------------------------------------------------------------------------------------------------------------------------------------------------------|-------------------------------------------------------------------------------------------------------------------------------------------------------------------------------------------------------------------------------------------------------------------------------------------------------------------------------------------------------------------------------------------------------------------------------------------------------------------------------------------------------------------------------------------------------------------------------------------------------------------------------------------------------------------------------------------------------------------------------------------------------------------------------------------------------------------------------------------------------------------------------------------------------------------------------------------------------------------------------------------------------------------------------------------------------------------------------------------------------------------------------------------------------------------------------------------------------------------------------------------------------------------------------------------------------------------------------------------------------------------------------------------------------------------------------------------------------------------------------------------------------------------------------------------------------------------------------------------------------------------------------------------------------------------------------------------------------------------------------------------------------------------------------------------------------------------------------------------------------------------------------------------------------------------------------------------------------------------------------------------------------|-------------------------------------------------------------------------------------------------------------------------------|
| 4. <b>Login</b> with your AMP<br>Username and Password.<br>If you get an error message it is                                                                                                                                                                                           | Welcome AMP Online delivers a full range of AMP-developed educational content right at your fingertips! Selected online educational offerings are complimentary for <u>AMP members</u> . The ever-expanding selection of content includes the Online MGP Review Course, the Molecular Diagnostic Toolkit and Practical Applications, and webinar bundles on NGS 101 and Informatics 101. Check the <u>Course Catalog</u> frequently as new offerings are continually added!                                                                                                                                                                                                                                                                                                                                                                                                                                                                                                                                                                                                                                                                                                                                                                                                                                                                                                                                                                                                                                                                                                                                                                                                                                                                                                                                                                                                                                                                                                                           | ONLINE LEARNING<br>Course Catalog<br>My Account<br>My Classroom                                                               |
| likely due to an error message it is<br>likely due to an error in login<br>credentials. Click on "I don't know<br>my password", complete the form<br>and retrieve your username and<br>reset password. If you don't have<br>an account with AMP, click "create<br>account".            | Create Account       Existing Account Login         If you do not have an AMP username and profile, click the link above to create your online profile now. After you complete the website profile, return here to log in with your AMP username and password. If you have an AMP profile but do not remember it, please click on the "I don't know my password" link under the login area or contact AMP Services at amp@amp.org       Usermame         Password       Image: Click the login area or contact AMP Services at amp@amp.org       Image: Click the login Image: Click the | My Credit<br>EAOs<br>My Cart<br>Login                                                                                         |
| <ul> <li>5. The system will<br/>automatically validate<br/>membership type.</li> <li>If you believe the pricing is<br/>incorrect, please contact<br/>ampeducation@amp.org.</li> <li>6. Click the "Review Basket<br/>&gt;&gt;" button to proceed with<br/>purchasing access.</li> </ul> | 1. Add to Basket 2. Select Options 3. Review Basket 4. Checkout         Sector Options         Based on the extormer/member username you used to log in or create your account, we were unable to locate your membership in Association for Molecular Pathology. If you believe this is in error, Please log out and try to log into your account or edentials show you are not eligible for member discounts for this product.         Up ublieve this to be incorrect, our records may be out of date. Please contact amp@amp.org with your first and last name and user name will be sent to the preferred e-mail address listed on your membership record.         Detauser and user and potions for your selection(s) and click Review Basket to continue.         Curse Claiming CME/CMLE Credit for the AMP 2016 Annual Meeting         We recommend testing your system to ensure you can successfully view the program. Please click here to test your system:         Product:       Ce Credit - \$50.00         Product:       Ce Credit - \$50.00         Product:       Ce Credit - \$50.00         Product:       Logply                                                                                                                                                                                                                                                                                                                                                                                                                                                                                                                                                                                                                                                                                                                                                                                                                                                                | ONLINE LEARNING<br>Course Catalog<br>My Account<br>My Classroom<br>My Credit<br>EAQs<br>My Cart<br>Logout                     |
| 7. Click " <b>Checkout</b> " to<br>review your order and enter<br>your payment.                                                                                                                                                                                                        | 1. Add to Basket 2. Select Options 3. Review Basket 4. Checkout         Review Basket 4. Checkout         Review Basket 4. Checkout         Please review your basket and then click Checkout to review your order before submitting.         Quantity Sub-Total         Claiming CME/CMLE Credit for the AMP 2016 Annual Meeting         1 (remove)         Product:         - CE Credit \$50.00         Net Total \$50.00         Empty Basket                                                                                                                                                                                                                                                                                                                                                                                                                                                                                                                                                                                                                                                                                                                                                                                                                                                                                                                                                                                                                                                                                                                                                                                                                                                                                                                                                                                                                                                                                                                                                      | ONLINE LEARNING<br>Course Catalog<br>My Account<br>My Classroom<br>My Cradit<br>EAOs<br>My Cart<br>Logout                     |